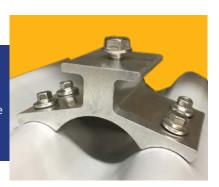

# POWERMOUNT PMR1-ST

FOR S-STYLE CORRUGATED ROOF SYSTEMS

The Solar Connections International PowerMount PMR1-S is your solution for S-style corrugated metal roof panel solar system attachments. Following in the footsteps of all other Solar Connections International products, this product is designed to simplify installation, considerably reducing your labor and installation costs. Its exceptional design was also created to incorporate the use of our Universal L-Foot, our Solar Connections Kit, as well as all other L-Foot designs and components needed within the industry. The pre-applied EPDM gaskets are incorporated to provide you with the utmost in watertightness, and protection for your S-style corrugated roof system applications. In addition, and being that it incorporates a majority of all S-style corrugated panels on the market, it is designed to eliminate the need to inventory multiple products, or carry additional SKUs for S-style corrugated metal roof panel installations.

# POWERMOUNT PMR1-S™

- Single Piece Design Simplifies Installation and Considerably Reduces Your Labor and Installation Costs
- Fits A Majority of All Corrugated Panels
- · Large Mounting Surface for Increased Holding Power
- 1 SKU Fits A Majority of S-Style Corrugated Metal Roof Panels