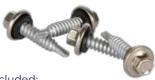

#### **ATTACHMENT**

- 4 Points of Attachment
- #14 x 1-1/8" SS Single Piece Cap with EPDM Washer
- Angled Attachment for Maximum Uplift Strength

## What's Included:

- PowerMount PMR1-S Bracket
- 4 Fully Gasketed Fasteners with Stainless Steel Cap
- SCI M8-Bolt 1.25" x 20MM Stainless Steel Flange Bolt

PowerMount PMR1-S™ designed to be used with virtually any S-Style Corrugated Metal Roof Panel System.