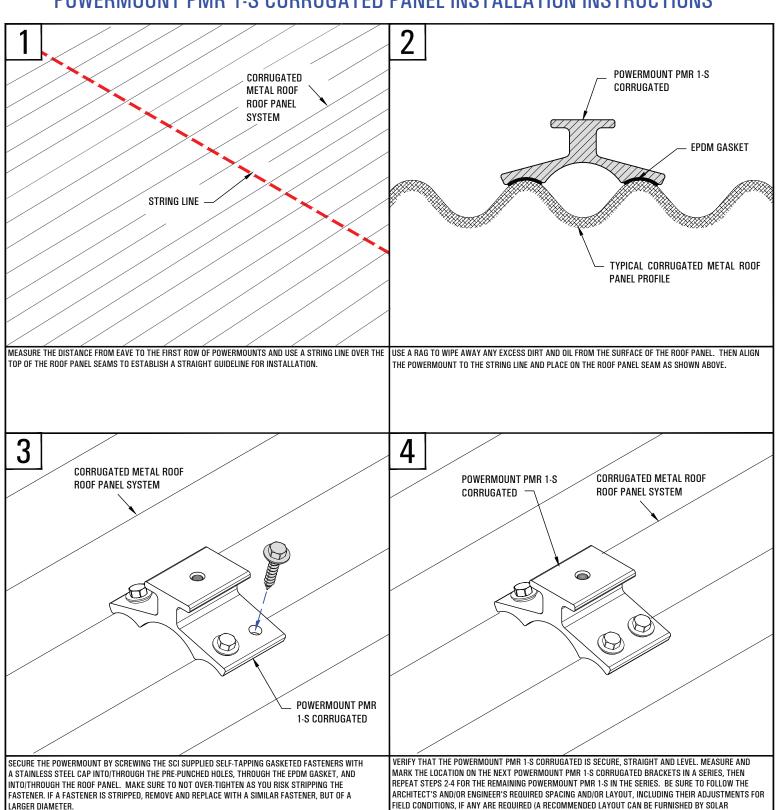

## POWERMOUNT PMR 1-S CORRUGATED PANEL INSTALLATION INSTRUCTIONS\*\*\*

NOTE: REFER TO THE FASTENER MANUFACTURERS' RECOMMENDATIONS FOR TORQUE AND WASHER SEATING REQUIREMENTS REFORE INSTALLATION.

FIELD CONDITIONS, IF ANY ARE REQUIRED (A RECOMMENDED LAYOUT CAN BE FURNISHED BY SOLAR CONNECTIONS INTERNATIONAL, INC. UPON WRITTEN REQUEST, ONLY). NOTE: IF THE POWERMOUNT S IS