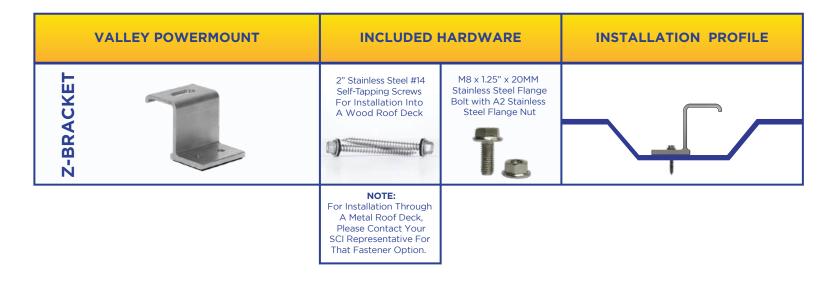

## **Z-BRACKET**

FOR VALLEY ATTACHMENTS AND UNIQUE SECTIONS OF YOUR METAL ROOF SYSTEM APPLICATIONS

The Solar Connections International Z-Bracket is uniquely designed to provide the ultimate in strength and versatility with regards to any solar attachments found within your valley, as well as within any unique sections of your metal roofing system applications. As with our entire Solar Connections International product line, these specific products are designed for strength, capability, and versatility and have become a multi-use solution for all forms of valley and unique roof are attachments in the market. Capitalizing on the ease of installation with their custom pre-applied EPDM gasket specifically designed to create a watertight seal that you can rely on, this product can be used with any R-Panel, Corrugated Panel, valley details, or unique metal roof system applications that require robust and reliable attachment points for your solar installations.

- Universal Attachment For All Valley and Unique Sections of Your Metal Roof System Applications
- Slotted Design For Versatility In Your Solar Attachment Needs
- Pre-applied EPDM gasket for a premium water tight seal
- Designed For Use with our Universal L-Foot-SLT & our Innovative Solar Connections Kit, and all other L-Foot-SLT designs/components
- Competitively Priced
- Requres only 1 SKU eliminating the need to inventory multiple products for the same installation
- The single piece design simplifies installation, and considerably reduces your labor and installation costs.