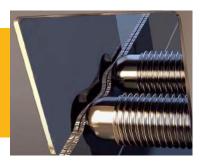

## SILVER BULLET™ SET SCREW

 Our Patented Stainless Steel Silver Bullet™ Set Screw is Specifically Designed to Not Penetrate or Pierce Your Roof Panel Seam, nor Mar Your Panel Finish.

Our Patented Silver Bullet™ Set Screw is Specifically Designed to Not Penetrate or Pierce Your Roof Panel Seam, nor Mar Your Panel Finish.

PV CUBES AVAILABLE
\*M8 HEX HEAD BOLT INCLUDED

**WIDE** 

STANDARD MINI KLOC KLOC MINI