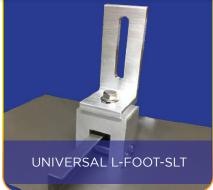

## STANDING SEAM PV CUBE

- · Robust Design With Incredible Strength & Versatility
- · Competitively Priced
- Designed For Use with our Universal L-Foot-SLT & our Solar
   Connections Kit, and all other L-Foot-SLT designs/components
- Available with 1, 2, or 3 Stainless Steel Silver Bullet™
   Set Screw Configuration
- Our Patented Design Will Not Penetrate Your Panel Seam or Mar Your Panel Finish