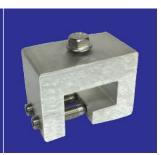

## PV CUBE

FOR STANDING SEAM PANEL, AND SEAMED TRAPEZOIDAL PANEL ROOF SYSTEMS

The Solar Connections International PV Cube Series provides the most versatile standing seam roof clamp system on the market, with the capability of fitting nearly all standing seam roof panel profiles with five simple SKUs, as well as the option to provide one, two, or three stainless steel Silver Bullet ™ set screw attachment options. The ability to nearly cover the entire standing seam roof panel industry with a very limited product line has proven extremely beneficial to inventory reduction, and installation processes and procedures across the industry. The PV Cube line is known as the strongest and most robust clamps on the market, providing the ultimate in strength and capability, which is consistent within all of the Solar Connections International product lines that we provide. With the use of our patented stainless steel Silver Bullet™ set screw design, you can rest assured that this installation will not penetrate or pierce your roof panel system, nor mar your panel finish, providing the ultimate in protection of your roofing system application, while installing your solar system installations, avoiding damages to your panel seams which can be recognized with other manufacturer's attachment systems on the market.

## STANDING SEAM PV CUBE

- · Robust Design With Incredible Strength & Versatility
- · Competitively Priced
- Designed For Use with our Universal L-Foot-SLT & our Solar
   Connections Kit, and all other L-Foot-SLT designs/components
- Available with 1, 2, or 3 Stainless Steel Silver Bullet™
   Set Screw Configuration
- Our Patented Design Will Not Penetrate Your Panel Seam or Mar Your Panel Finish

Our Patented Silver Bullet™ Set Screw is Specifically Designed to Not Penetrate or Pierce Your Roof Panel Seam, nor Mar Your Panel Finish.

PV CUBES AVAILABLE
\*M8 HEX HEAD BOLT INCLUDED

**WIDE** 

STANDARD MINI KLOC KLOC MINI