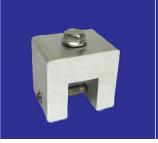

## PV CUBE

FOR STANDING SEAM PANEL, AND SEAMED TRAPEZOIDAL PANEL ROOF SYSTEMS

The Solar Connections International PV Cube Series provides the most versatile standing seam roof clamp system on the market, with the capability of fitting nearly all standing seam roof panel profiles with five simple SKUs, as well as the option to provide one, two, or three stainless steel Silver Bullet ™ set screw attachment options. The ability to nearly cover the entire standing seam roof panel industry with a very limited product line has proven extremely beneficial to inventory reduction, and installation processes and procedures across the industry. The PV Cube line is known as the strongest and most robust clamps on the market, providing the ultimate in strength and capability, which is consistent within all of the Solar Connections International product lines that we provide. With the use of our patented stainless steel Silver Bullet™ set screw design, you can rest assured that this installation will not penetrate or pierce your roof panel system, nor mar your panel finish, providing the ultimate in protection of your roofing system application, while installing your solar system installations, avoiding damages to your panel seams which can be recognized with other manufacturer's attachment systems on the market.

## STANDING SEAM PV CUBE

- · Robust Design With Incredible Strength & Versatility
- · Competitively Priced
- Designed For Use with our Universal L-Foot-SLT & our Solar
   Connections Kit, and all other L-Foot-SLT designs/components
- Available with 1, 2, or 3 Stainless Steel Silver Bullet™
   Set Screw Configuration
- Our Patented Design Will Not Penetrate Your Panel Seam or Mar Your Panel Finish

Our Patented Silver Bullet™ Set Screw is Specifically Designed to Not Penetrate or Pierce Your Roof Panel Seam, nor Mar Your Panel Finish.

PV CUBES AVAILABLE
\*M8 HEX HEAD BOLT INCLUDED

**WIDE** 

STANDARD MINI KLOC KLOC MINI