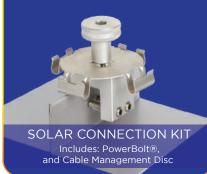

## STANDING SEAM PV CUBE

- · Robust Design With Incredible Strength & Versatility
- · Competitively Priced
- Designed For Use with our Universal L-Foot-SLT & our Solar
   Connections Kit, and all other L-Foot-SLT designs/components
- Available with 1, 2, or 3 Stainless Steel Silver Bullet™
   Set Screw Configuration
- Our Patented Design Will Not Penetrate Your Panel Seam or Mar Your Panel Finish