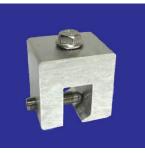

## PV CUBE

FOR STANDING SEAM PANEL, AND SEAMED TRAPEZOIDAL PANEL ROOF SYSTEMS

The Solar Connections International PV Cube Series provides the most versatile standing seam roof clamp system on the market, with the capability of fitting nearly all standing seam roof panel profiles with five simple SKUs, as well as the option to provide one, two, or three stainless steel Silver Bullet ™ set screw attachment options. The ability to nearly cover the entire standing seam roof panel industry with a very limited product line has proven extremely beneficial to inventory reduction, and installation processes and procedures across the industry. The PV Cube line is known as the strongest and most robust clamps on the market, providing the ultimate in strength and capability, which is consistent within all of the Solar Connections International product lines that we provide. With the use of our patented stainless steel Silver Bullet™ set screw design, you can rest assured that this installation will not penetrate or pierce your roof panel system, nor mar your panel finish, providing the ultimate in protection of your roofing system application, while installing your solar system installations, avoiding damages to your panel seams which can be recognized with other manufacturer's attachment systems on the market.

## STANDING SEAM PV CUBE

- · Robust Design With Incredible Strength & Versatility
- · Competitively Priced
- Designed For Use with our Universal L-Foot-SLT & our Solar
   Connections Kit, and all other L-Foot-SLT designs/components
- Available with 1, 2, or 3 Stainless Steel Silver Bullet™
   Set Screw Configuration
- Our Patented Design Will Not Penetrate Your Panel Seam or Mar Your Panel Finish

Our Patented Silver Bullet™ Set Screw is Specifically Designed to Not Penetrate or Pierce Your Roof Panel Seam, nor Mar Your Panel Finish.

PV CUBES AVAILABLE
\*M8 HEX HEAD BOLT INCLUDED

**WIDE** 

STANDARD MINI KLOC KLOC MINI