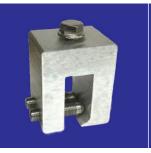

## PV CUBE

FOR STANDING SEAM PANEL, AND SEAMED TRAPEZOIDAL PANEL ROOF SYSTEMS

The Solar Connections International PV Cube Series provides the most versatile standing seam roof clamp system on the market, with the capability of fitting nearly all standing seam roof panel profiles with five simple SKUs, as well as the option to provide one, two, or three stainless steel Silver Bullet ™ set screw attachment options. The ability to nearly cover the entire standing seam roof panel industry with a very limited product line has proven extremely beneficial to inventory reduction, and installation processes and procedures across the industry. The PV Cube line is known as the strongest and most robust clamps on the market, providing the ultimate in strength and capability, which is consistent within all of the Solar Connections International product lines that we provide. With the use of our patented stainless steel Silver Bullet™ set screw design, you can rest assured that this installation will not penetrate or pierce your roof panel system, nor mar your panel finish, providing the ultimate in protection of your roofing system application, while installing your solar system installations, avoiding damages to your panel seams which can be recognized with other manufacturer's attachment systems on the market.

## STANDING SEAM PV CUBE

- · Robust Design With Incredible Strength & Versatility
- · Competitively Priced
- Designed For Use with our Universal L-Foot-SLT & our Solar
   Connections Kit, and all other L-Foot-SLT designs/components
- Available with 1, 2, or 3 Stainless Steel Silver Bullet™
   Set Screw Configuration
- Our Patented Design Will Not Penetrate Your Panel Seam or Mar Your Panel Finish

Our Patented Silver Bullet™ Set Screw is Specifically Designed to Not Penetrate or Pierce Your Roof Panel Seam, nor Mar Your Panel Finish.

PV CUBES AVAILABLE
\*M8 HEX HEAD BOLT INCLUDED

**WIDE** 

STANDARD MINI KLOC KLOC MINI