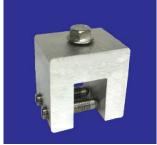

## PV CUBE

FOR STANDING SEAM PANEL, AND SEAMED TRAPEZOIDAL PANEL ROOF SYSTEMS

The Solar Connections International PV Cube Series provides the most versatile standing seam roof clamp system on the market, with the capability of fitting nearly all standing seam roof panel profiles with five simple SKUs, as well as the option to provide one, two, or three stainless steel Silver Bullet ™ set screw attachment options. The ability to nearly cover the entire standing seam roof panel industry with a very limited product line has proven extremely beneficial to inventory reduction, and installation processes and procedures across the industry. The PV Cube line is known as the strongest and most robust clamps on the market, providing the ultimate in strength and capability, which is consistent within all of the Solar Connections International product lines that we provide. With the use of our patented stainless steel Silver Bullet™ set screw design, you can rest assured that this installation will not penetrate or pierce your roof panel system, nor mar your panel finish, providing the ultimate in protection of your roofing system application, while installing your solar system installations, avoiding damages to your panel seams which can be recognized with other manufacturer's attachment systems on the market.

## STANDING SEAM PV CUBE

- · Robust Design With Incredible Strength & Versatility
- · Competitively Priced
- Designed For Use with our Universal L-Foot-SLT & our Solar
   Connections Kit, and all other L-Foot-SLT designs/components
- Available with 1, 2, or 3 Stainless Steel Silver Bullet™
   Set Screw Configuration
- Our Patented Design Will Not Penetrate Your Panel Seam or Mar Your Panel Finish

Our Patented Silver Bullet™ Set Screw is Specifically Designed to Not Penetrate or Pierce Your Roof Panel Seam, nor Mar Your Panel Finish.

PV CUBES AVAILABLE
\*M8 HEX HEAD BOLT INCLUDED

**WIDE** 

STANDARD MINI KLOC KLOC MINI