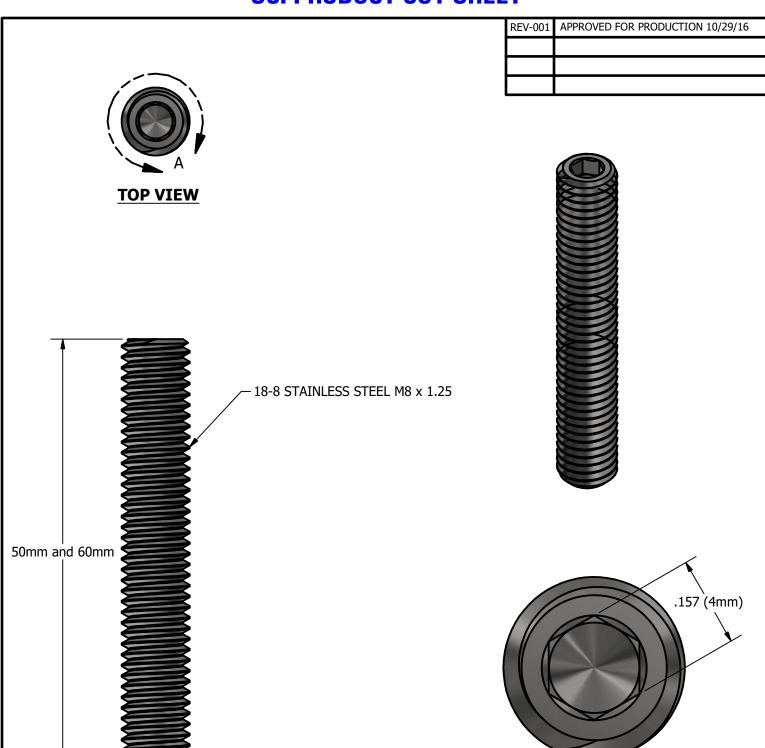

### NOTES:

FOR CLARITY THIS DRAWING IS NOT TO SCALE.

**FRONT VIEW** 

- 2.
- CONTACT THE MANUFACTURER FOR RECOMMENDED LAYOUTS, SPACING AND ADDITIONAL DETAILS.
  INSTALLATION MUST BE COMPLETED WITH THE MANUFACTURERS WRITTEN SPECIFICATIONS AND INSTALLATION INSTRUCTIONS. 3.
- THESE DRAWINGS ARE SUBJECT TO CHANGE WITHOUT NOTICE.

## STAINLESS STEEL THREADED ANCHOR

**DETAIL A** 

| DRAWN BY: | rhoeffleur      | 1  |
|-----------|-----------------|----|
| DATE:     | 10/28/2016      | I; |
| SCALE:    | N.T.S.          | ١  |
| MATERIAL: | Stainless Steel | ľ  |