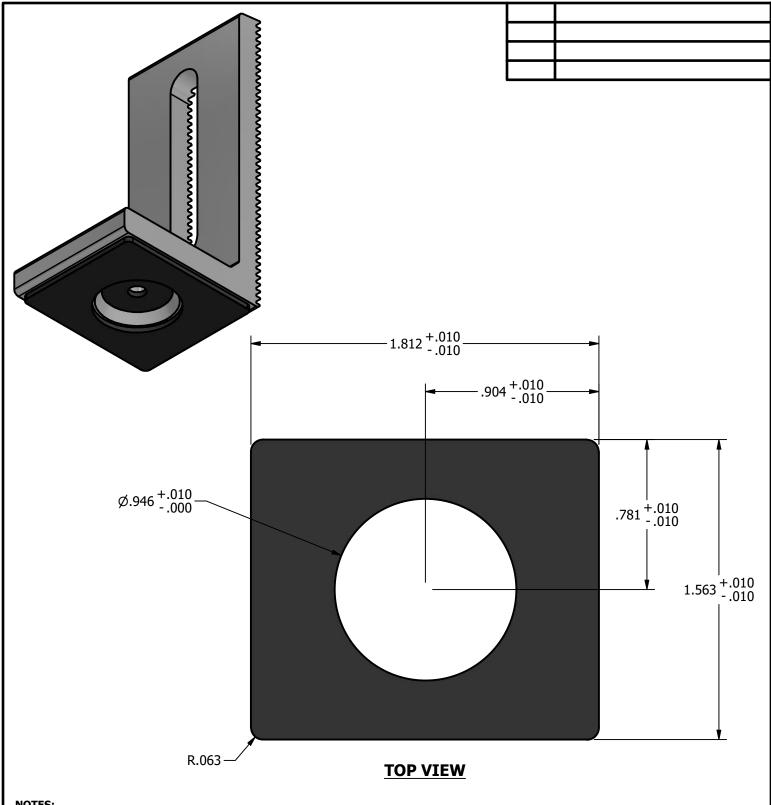

## NOTES:

- FOR CLARITY THIS DRAWING IS NOT TO SCALE.
- CONTACT THE MANUFACTURER FOR RECOMMENDED LAYOUTS, SPACING AND ADDITIONAL DETAILS.
  INSTALLATION MUST BE COMPLETED WITH THE MANUFACTURERS WRITTEN SPECIFICATIONS AND INSTALLATION INSTRUCTIONS. 3.
- THESE DRAWINGS ARE SUBJECT TO CHANGE WITHOUT NOTICE.

## **EPDM GASKET - L-Foot-Perimeter**

| DRAWN BY: | rhoeffleur | T        |
|-----------|------------|----------|
| DATE:     | 9/6/2019   | 13       |
| SCALE:    | N.T.S.     | V<br>III |
| MATERIAL: |            | Ľ        |