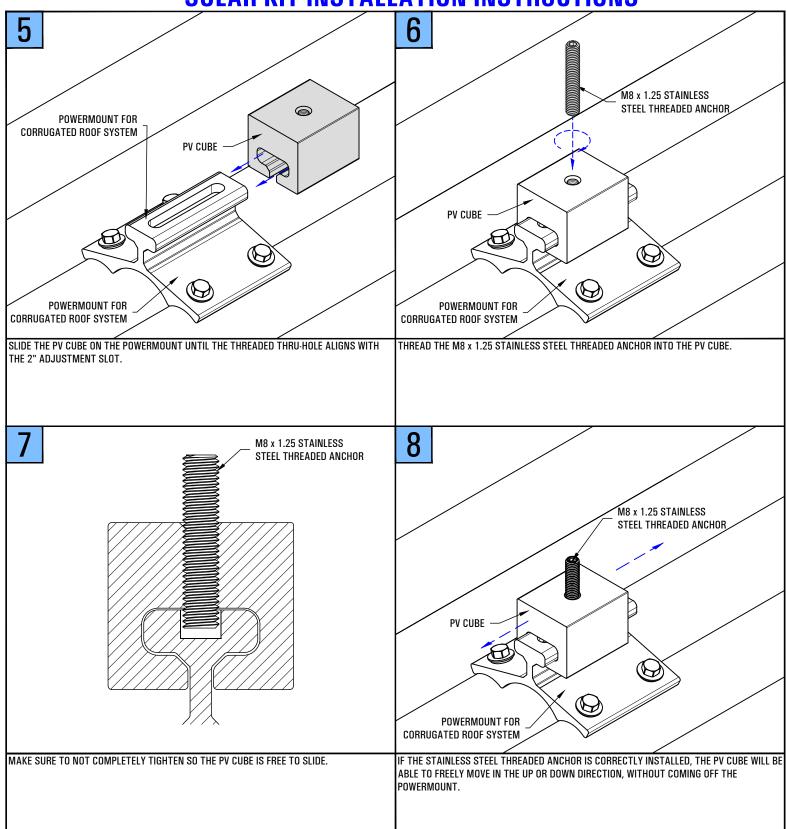

## PV CUBE INSTALLATION

| 4800 METALMASTER WAY | <ul> <li>McHENRY,</li> </ul> | IL 6 | 0050 |
|----------------------|------------------------------|------|------|
|----------------------|------------------------------|------|------|