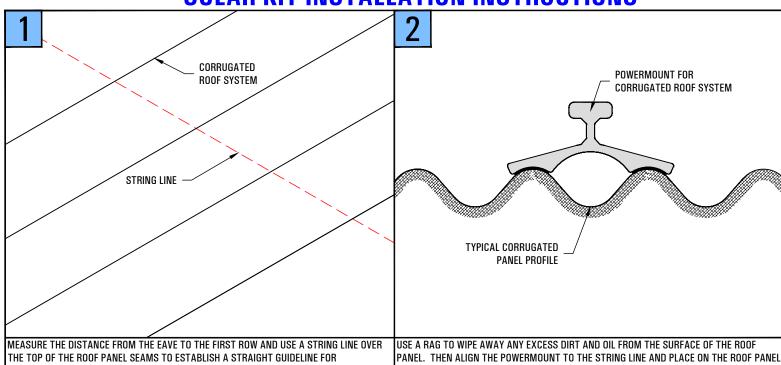

## **SOLAR KIT INSTALLATION INSTRUCTIONS** \*\*\*

INSTALLATION.

SEAM AS SHOWN ABOVE.

SECURE THE POWERMOUNT TO THE ROOF PANEL BY SCREWING THE SELF-TAPPING STAINLESS STEEL FASTENERS INTO/THROUGH THE PRE-PUNCHED HOLES, INTO THROUGH THE EPDM GASKET, AND INTO/THROUGH THE ROOF PANEL. MAKE SURE TO NOT OVER-TIGHTEN AS YOU WILL RISK STRIPPING THE FASTENER. IF A FASTENER IS STRIPPED, REMOVE AND REPLACE WITH A SIMILAR FASTENER, BUT OF A LARGER DIAMETER TO ENSURE PROPER INSTALLATION.

VERIFY THAT THE POWERMOUNT IS SECURE, STRAIGHT AND LEVEL, THEN REPEAT STEPS 1-4 FOR THE REMAINING POWERMOUNTS IN THE MODULE ARRAY. MAKE SURE TO FOLLOW THE ARCHITECT'S AND/OR ENGINEER'S REQUIRED SPACING AND/OR LAYOUT, INCLUDING THEIR ADJUSTMENTS FOR FIELD CONDITIONS, IF ANY. (A RECOMMENDED LAYOUT IS FURNISHED BY SOLAR CONNECTIONS INTERNATIONAL, INC. ONLY UPON WRITTEN REQUEST)