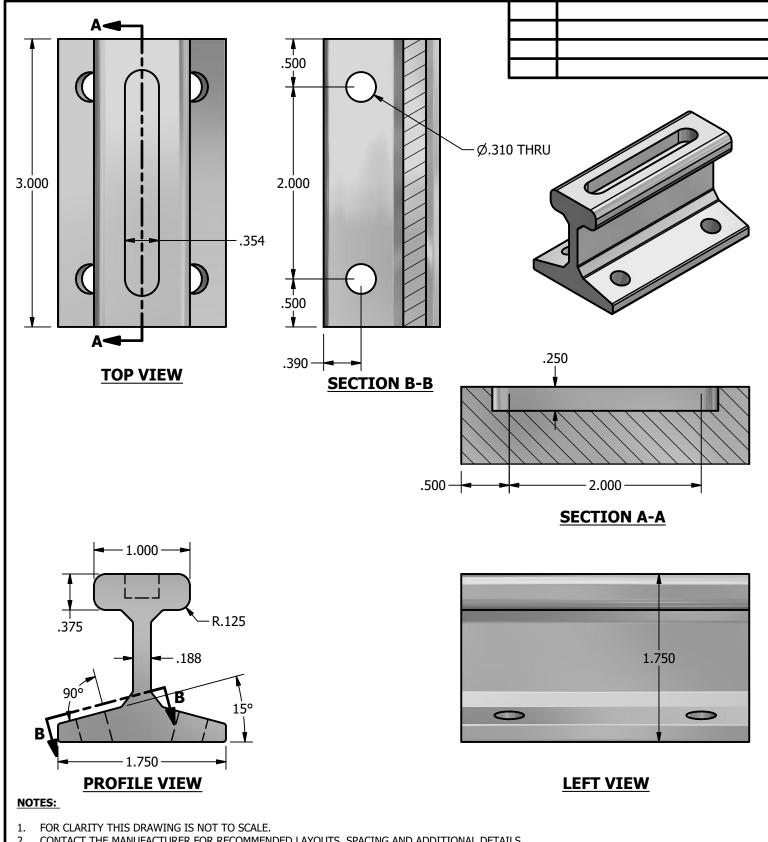

## **POWERMOUNT-1800**

| DRAWN BY: | rhoeffleur    | ľ  |
|-----------|---------------|----|
| DATE:     | 7/8/2017      | I, |
| SCALE:    | N.T.S.        | l  |
| MATERIAL: | Aluminum 6061 | ľ  |

THE INFORMATION HEREIN IS CONFIDENTIAL AND PROPRIETARY AND IS NOT TO BE DISCLOSED OR DELIVERED TO THIRD PARTIES WITHOUT THE PRIOR WRITTEN CONSENT OF SOLAR CONNECTIONS INTERNATIONAL, INC.