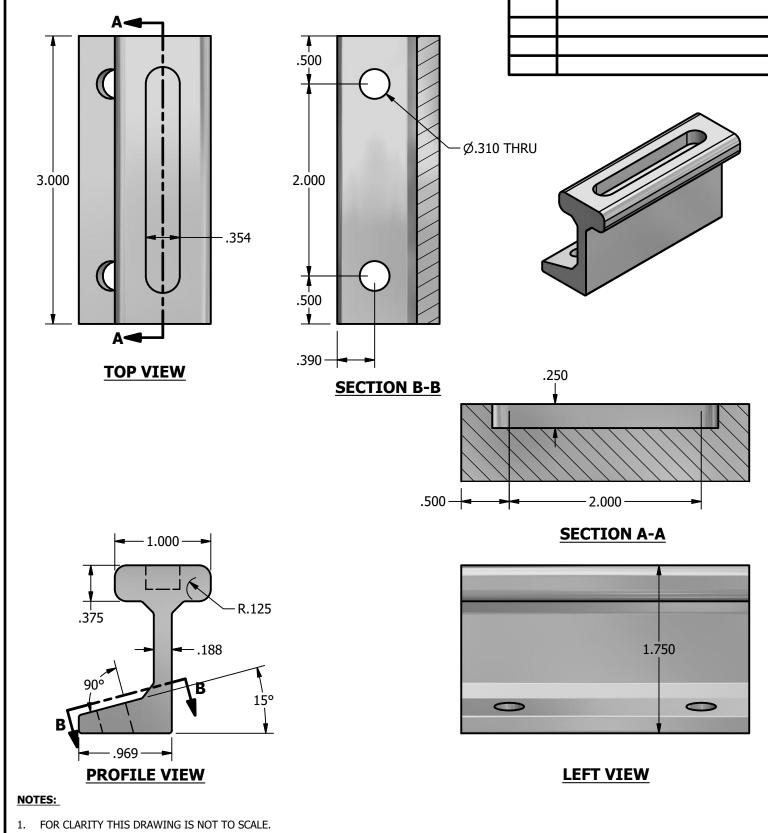

## **POWERMOUNT-9000**

| DRAWN BY: | rhoeffleur    | ľ |
|-----------|---------------|---|
| DATE:     | 7/8/2017      | ļ |
| SCALE:    | N.T.S.        | ľ |
| MATERIAL: | Aluminum 6061 | ľ |

THE INFORMATION HEREIN IS CONFIDENTIAL AND PROPRIETARY AND IS NOT TO BE DISCLOSED OR DELIVERED TO THIRD PARTIES WITHOUT THE PRIOR WRITTEN CONSENT OF SOLAR CONNECTIONS INTERNATIONAL, INC.