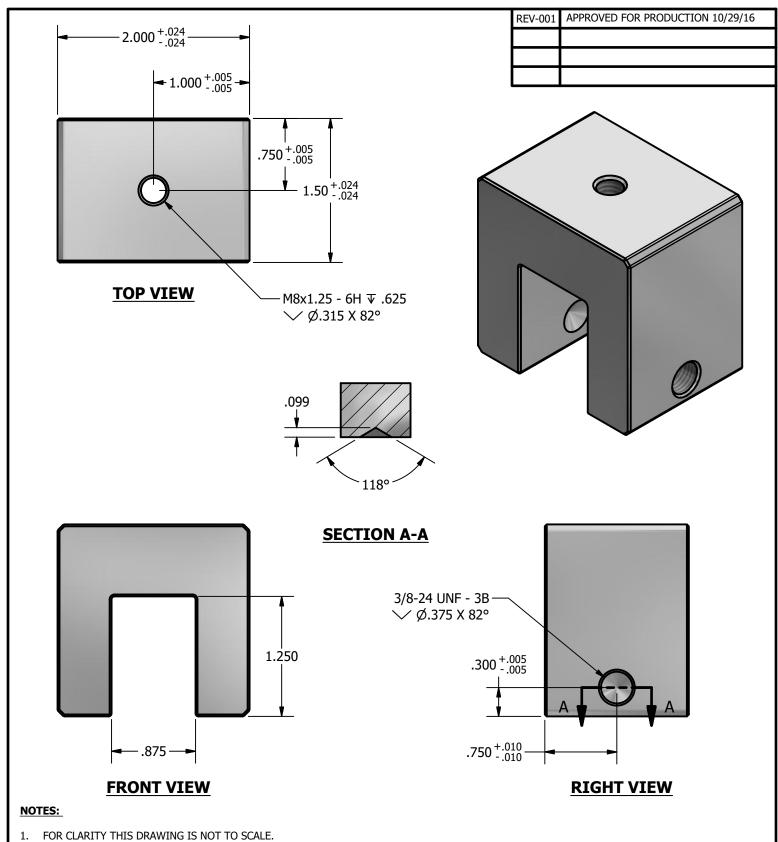

## **POWER CLAMP - 1SS**

| DRAWN BY: | rhoeffleur    | ľ  |
|-----------|---------------|----|
| DATE:     | 10/28/2016    | I, |
| SCALE:    | N.T.S.        | ı  |
| MATERIAL: | Aluminum 6061 | ľ  |

THE INFORMATION HEREIN IS CONFIDENTIAL AND PROPRIETARY AND IS NOT TO BE DISCLOSED OR DELIVERED TO THIRD PARTIES WITHOUT THE PRIOR WRITTEN CONSENT OF SOLAR CONNECTIONS INTERNATIONAL, INC.