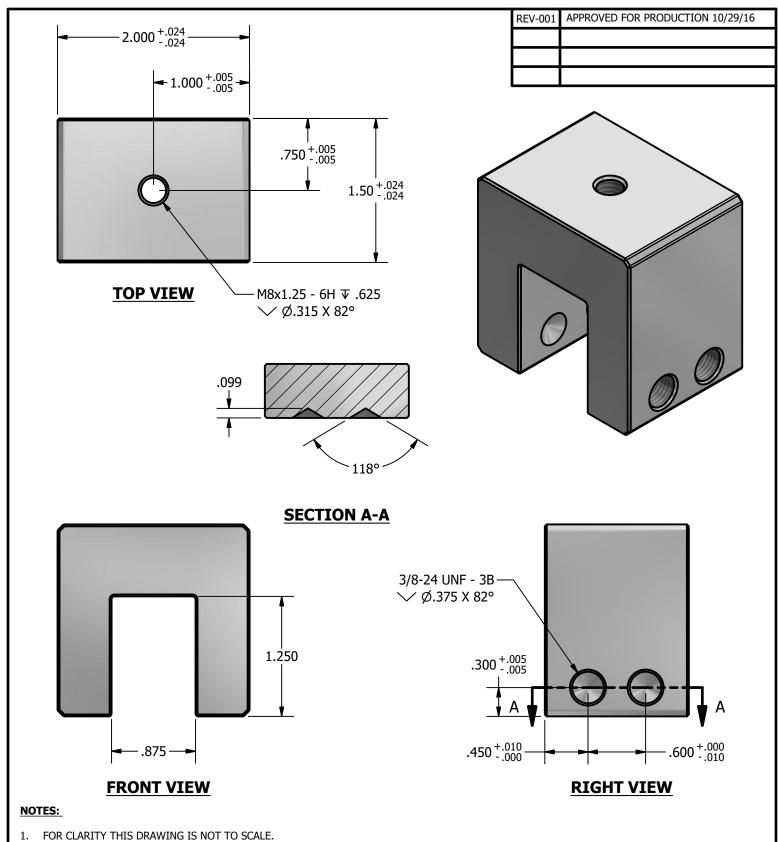

## **POWER CLAMP - 2SS**

| DRAWN BY: | rhoeffleur    | ľ  |
|-----------|---------------|----|
| DATE:     | 10/28/2016    | I, |
| SCALE:    | N.T.S.        | l  |
| MATERIAL: | Aluminum 6061 | ľ  |

THE INFORMATION HEREIN IS CONFIDENTIAL AND PROPRIETARY AND IS NOT TO BE DISCLOSED OR DELIVERED TO THIRD PARTIES WITHOUT THE PRIOR WRITTEN CONSENT OF SOLAR CONNECTIONS INTERNATIONAL, INC.