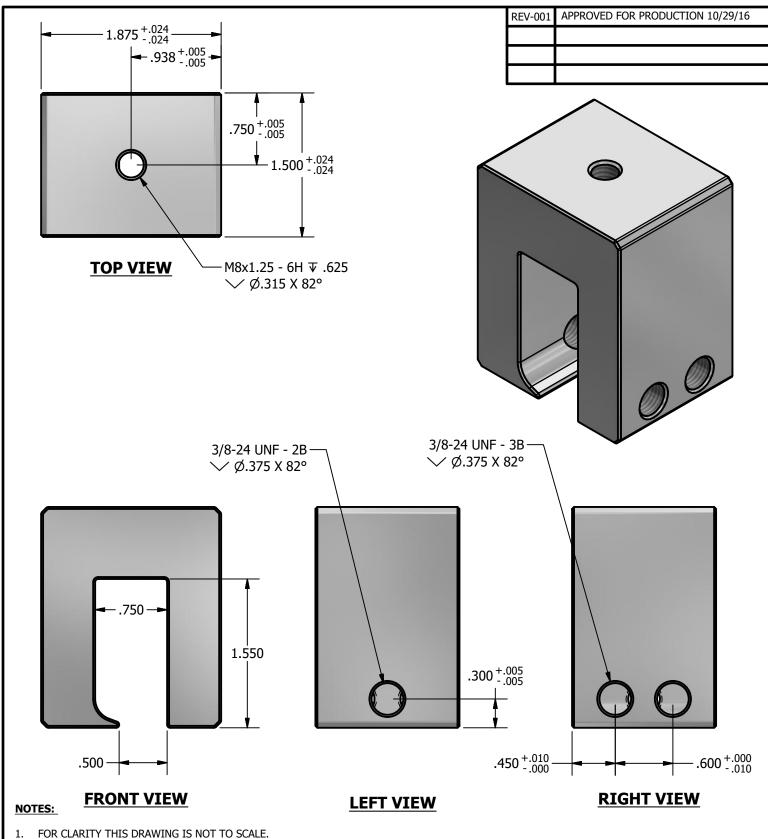

## **POWER CLAMP - KLOC - 3SS**

| DRAWN BY: | rhoeffleur    | T    |
|-----------|---------------|------|
| DATE:     | 10/28/2016    | 18   |
| SCALE:    | N.T.S.        | l II |
| MATERIAL: | Aluminum 6061 | ľ    |