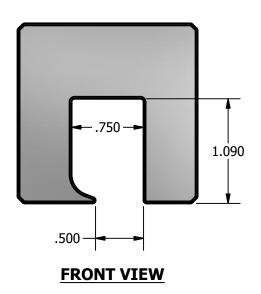

## **POWER CLAMP - KLOC MINI - 1SS**

| DRAWN BY: | rhoeffleur    | ľ |
|-----------|---------------|---|
| DATE:     | 10/28/2016    | ľ |
| SCALE:    | N.T.S.        | ľ |
| MATERIAL: | Aluminum 6061 | ľ |