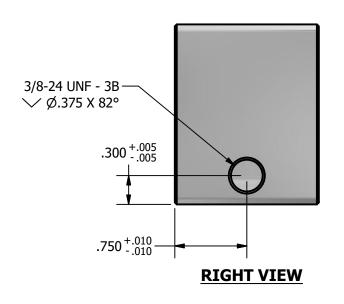

## **POWER CLAMP - KLOC MINI - 1SS**

| DRAWN BY: | rhoeffleur    | ľ |
|-----------|---------------|---|
| DATE:     | 10/28/2016    | ľ |
| SCALE:    | N.T.S.        | ľ |
| MATERIAL: | Aluminum 6061 | ľ |