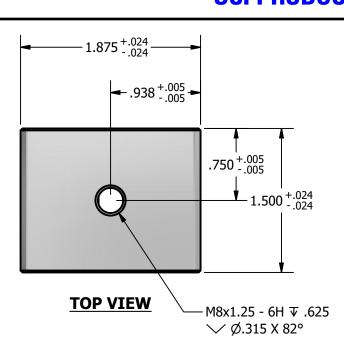

## **POWER CLAMP - KLOC MINI - 1SS**

| DRAWN BY: | rhoeffleur    | ľ |
|-----------|---------------|---|
| DATE:     | 10/28/2016    | ľ |
| SCALE:    | N.T.S.        | ľ |
| MATERIAL: | Aluminum 6061 | ľ |