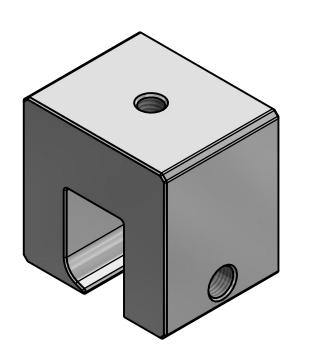

## **POWER CLAMP - KLOC MINI - 1SS**

| DRAWN BY: | rhoeffleur    | ľ |
|-----------|---------------|---|
| DATE:     | 10/28/2016    | ľ |
| SCALE:    | N.T.S.        | ľ |
| MATERIAL: | Aluminum 6061 | ľ |