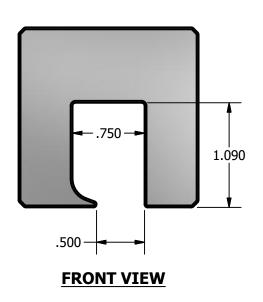

## NOTES:

- FOR CLARITY THIS DRAWING IS NOT TO SCALE.
- 2.
- CONTACT THE MANUFACTURER FOR RECOMMENDED LAYOUTS, SPACING AND ADDITIONAL DETAILS.
  INSTALLATION MUST BE COMPLETED WITH THE MANUFACTURERS WRITTEN SPECIFICATIONS AND INSTALLATION INSTRUCTIONS. 3.
- THESE DRAWINGS ARE SUBJECT TO CHANGE WITHOUT NOTICE.

## **POWER CLAMP - KLOC MINI - 2SS**

| DRAWN BY: | rhoeffleur    | ľ |
|-----------|---------------|---|
| DATE:     | 10/28/2016    | ľ |
| SCALE:    | N.T.S.        | ľ |
| MATERIAL: | Aluminum 6061 | ľ |