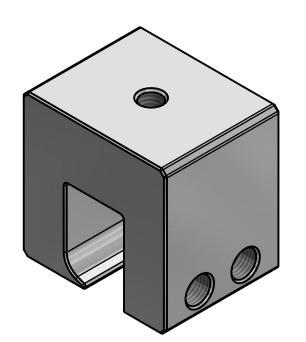

## **POWER CLAMP - KLOC MINI - 2SS**

| DRAWN BY: | rhoeffleur    | ľ |
|-----------|---------------|---|
| DATE:     | 10/28/2016    | ľ |
| SCALE:    | N.T.S.        | ľ |
| MATERIAL: | Aluminum 6061 | ľ |