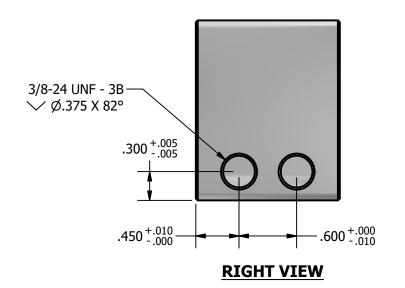

## NOTES:

- FOR CLARITY THIS DRAWING IS NOT TO SCALE.
- 2.
- CONTACT THE MANUFACTURER FOR RECOMMENDED LAYOUTS, SPACING AND ADDITIONAL DETAILS.
  INSTALLATION MUST BE COMPLETED WITH THE MANUFACTURERS WRITTEN SPECIFICATIONS AND INSTALLATION INSTRUCTIONS. 3.
- THESE DRAWINGS ARE SUBJECT TO CHANGE WITHOUT NOTICE.

## **POWER CLAMP - KLOC MINI - 2SS**

| DRAWN BY: | rhoeffleur    | ľ |
|-----------|---------------|---|
| DATE:     | 10/28/2016    | ľ |
| SCALE:    | N.T.S.        | ľ |
| MATERIAL: | Aluminum 6061 | ľ |