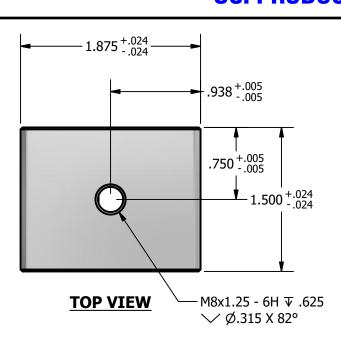

## NOTES:

- FOR CLARITY THIS DRAWING IS NOT TO SCALE.
- 2.
- CONTACT THE MANUFACTURER FOR RECOMMENDED LAYOUTS, SPACING AND ADDITIONAL DETAILS.
  INSTALLATION MUST BE COMPLETED WITH THE MANUFACTURERS WRITTEN SPECIFICATIONS AND INSTALLATION INSTRUCTIONS. 3.
- THESE DRAWINGS ARE SUBJECT TO CHANGE WITHOUT NOTICE.

## **POWER CLAMP - KLOC MINI - 2SS**

| DRAWN BY: | rhoeffleur    | ľ |
|-----------|---------------|---|
| DATE:     | 10/28/2016    | ľ |
| SCALE:    | N.T.S.        | ľ |
| MATERIAL: | Aluminum 6061 | ľ |