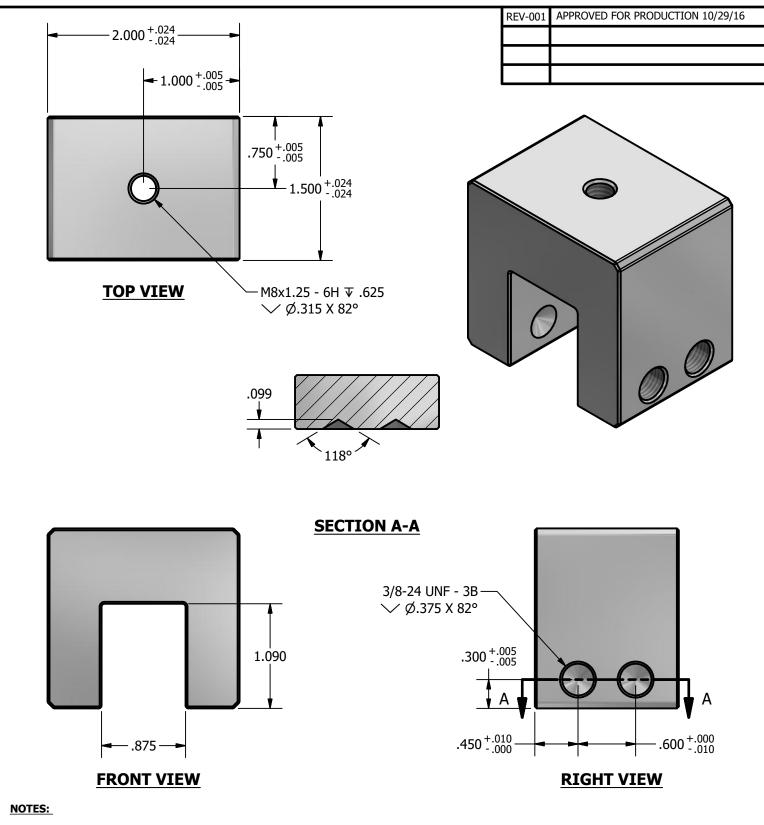

## **POWER CLAMP - MINI - 2SS**

| DRAWN BY: | rhoeffleur    | 1 |
|-----------|---------------|---|
| DATE:     | 10/28/2016    | ľ |
| SCALE:    | N.T.S.        | ľ |
| MATERIAL: | Aluminum 6061 | ľ |