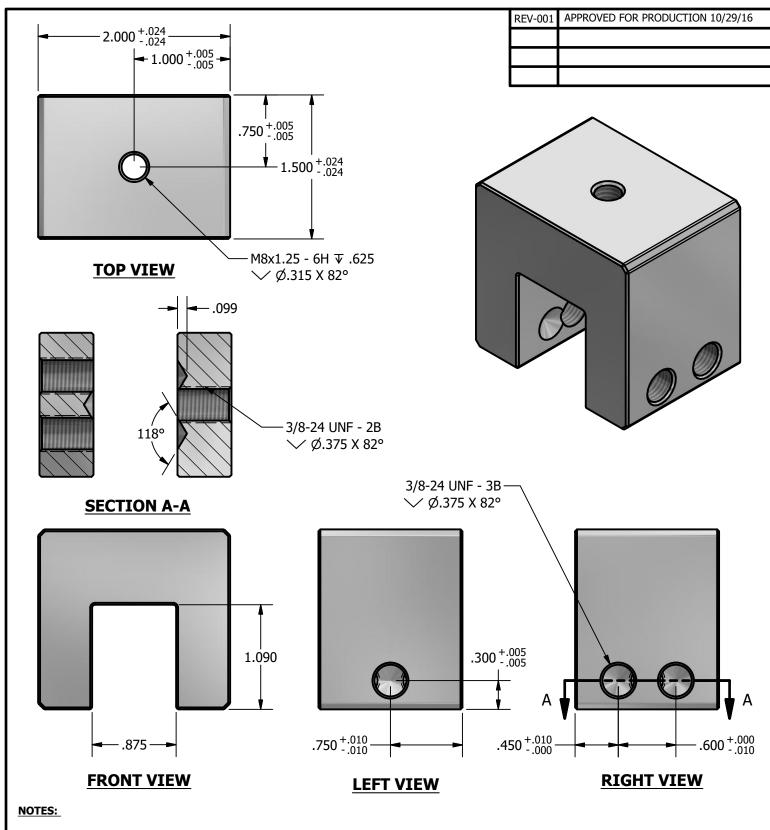

## **POWER CLAMP - MINI - 3SS**

| DRAWN BY: | rhoeffleur    | ľ |
|-----------|---------------|---|
| DATE:     | 10/28/2016    | ľ |
| SCALE:    | N.T.S.        | ľ |
| MATERIAL: | Aluminum 6061 | ľ |