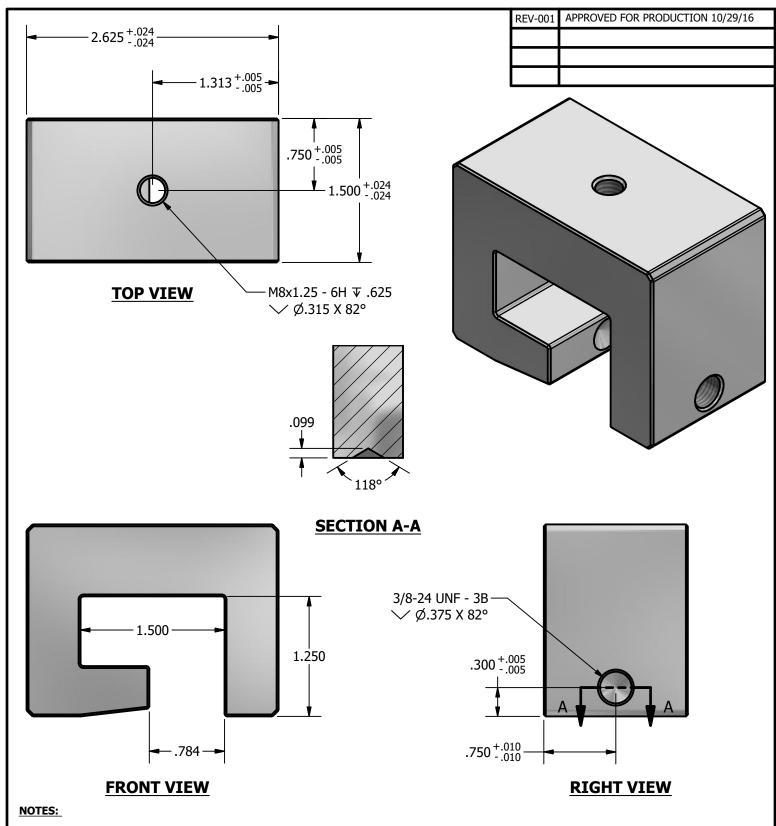

## **POWER CLAMP - WIDE - 1SS**

| DRAWN BY: | rhoeffleur    | ľ |
|-----------|---------------|---|
| DATE:     | 10/28/2016    | ľ |
| SCALE:    | N.T.S.        | ľ |
| MATERIAL: | Aluminum 6061 | ľ |