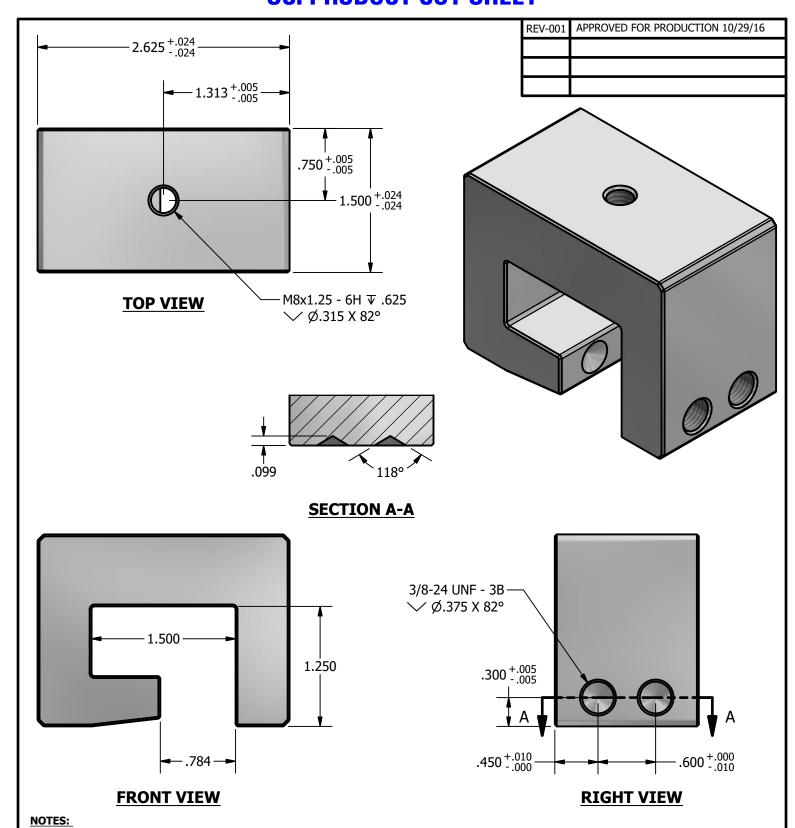

## **POWER CLAMP - WIDE - 2SS**

| DRAWN BY: | rhoeffleur    |
|-----------|---------------|
| DATE:     | 10/28/2016    |
| SCALE:    | N.T.S.        |
| MATERIAL: | Aluminum 6061 |

THE INFORMATION HEREIN IS CONFIDENTIAL AND PROPRIETARY AND IS NOT TO BE DISCLOSED OR DELIVERED TO THIRD PARTIES WITHOUT THE PRIOR WRITTEN CONSENT OF SOLAR CONNECTIONS INTERNATIONAL, INC.