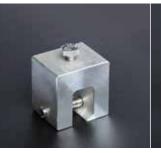

## STANDING SEAM POWER CLAMP

- Incredible Strength
- Price Competitive
- Compatible with Universal L-Foot & Solar Connections Kit
- 6061-T6 Aluminum
- Available with 1, 2, or 3 Silver Bullet Set Screw Configuration

- Will Not Penetrate the Roof Seam •
- Ball Point Head Eliminates Any Marring of Paint or Damage to the Roof Panel Seam
  - Patented Design •

The Solar Connection Kit is an innovative, UL 1703 & UL 2703 Listed, solar panel mounting system that can attach to virtually any solar panel frame using GroundBonding™ Technology to create a conductive bond from panel to panel without extra tools or parts. Each solar kit utilizes the cable management disc that allows for cables to be top loaded and secured, making cable management clean and simple. PushLock™ Technology secures the cable management disc to the standing seam base clamp without extra nuts or bolts. The Solar Connection Kit is compatible with the state-of-the-art Standing Seam Power Clamp that can attach to virtually any standing seam profile and provide unparalleled strength using patent-pending WaveLock™ technology with optional 1, 2, or 3 points of attachment. Offering ease of installation, the Silver Bullet™ set screws include a rounded bullet tip to maximize strength and won't damage the paint or pierce the seam.

## POWER CLAMPS AVAILABLE \*M8 HEX HEAD BOLT INCLUDED

STANDARD MINI KLOC KLOC MINI WIDE