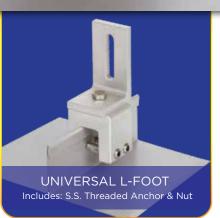

## STANDING SEAM POWER CLAMP

- Incredible Strength
- Price Competitive
- Compatible with Universal L-Foot & Solar Connections Kit
- 6061-T6 Aluminum
- Available with 1, 2, or 3 Silver Bullet Set Screw Configuration

- Will Not Penetrate the Roof Seam •
- Ball Point Head Eliminates Any Marring of Paint or Damage to the Roof Panel Seam
  - Patented Design •

The Solar Connection Kit is an innovative, UL 1703 & UL 2703 Listed, solar panel mounting system that can attach to virtually any solar panel frame using GroundBonding™ Technology to create a conductive bond from panel to panel without extra tools or parts. Each solar kit utilizes the cable management disc that allows for cables to be top loaded and secured, making cable management clean and simple. PushLock™ Technology secures the cable management disc to the standing seam base clamp without extra nuts or bolts. The Solar Connection Kit is compatible with the state-of-the-art Standing Seam Power Clamp that can attach to virtually any standing seam profile and provide unparalleled strength using patent-pending WaveLock™ technology with optional 1, 2, or 3 points of attachment. Offering ease of installation, the Silver Bullet™ set screws include a rounded bullet tip to maximize strength and won't damage the paint or pierce the seam.