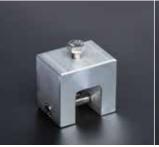

## STANDING SEAM POWER CLAMP

- Incredible Strength
- Price Competitive
- Compatible with Universal L-Foot & Solar Connections Kit
- 6061-T6 Aluminum
- Available with 1, 2, or 3 Silver Bullet Set Screw Configuration

- Will Not Penetrate the Roof Seam •
- Ball Point Head Eliminates Any Marring of Paint or Damage to the Roof Panel Seam
  - Patented Design •

The Solar Connection Kit is an innovative, UL 1703 & UL 2703 Listed, solar panel mounting system that can attach to virtually any solar panel frame using GroundBonding™ Technology to create a conductive bond from panel to panel without extra tools or parts. Each solar kit utilizes the cable management disc that allows for cables to be top loaded and secured, making cable management clean and simple. PushLock™ Technology secures the cable management disc to the standing seam base clamp without extra nuts or bolts. The Solar Connection Kit is compatible with the state-of-the-art Standing Seam Power Clamp that can attach to virtually any standing seam profile and provide unparalleled strength using patent-pending WaveLock™ technology with optional 1, 2, or 3 points of attachment. Offering ease of installation, the Silver Bullet™ set screws include a rounded bullet tip to maximize strength and won't damage the paint or pierce the seam.

## POWER CLAMPS AVAILABLE \*M8 HEX HEAD BOLT INCLUDED

STANDARD MINI KLOC KLOC MINI WIDE