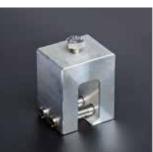

## STANDING SEAM POWER CLAMP

- Incredible Strength
- Price Competitive
- Compatible with Universal L-Foot & Solar Connections Kit
- 6061-T6 Aluminum
- Available with 1, 2, or 3 Silver Bullet Set Screw Configuration

- Will Not Penetrate the Roof Seam •
- Ball Point Head Eliminates Any Marring of Paint or Damage to the Roof Panel Seam
  - Patented Design •

The Solar Connection Kit is an innovative, UL 1703 & UL 2703 Listed, solar panel mounting system that can attach to virtually any solar panel frame using GroundBonding™ Technology to create a conductive bond from panel to panel without extra tools or parts. Each solar kit utilizes the cable management disc that allows for cables to be top loaded and secured, making cable management clean and simple. PushLock™ Technology secures the cable management disc to the standing seam base clamp without extra nuts or bolts. The Solar Connection Kit is compatible with the state-of-the-art Standing Seam Power Clamp that can attach to virtually any standing seam profile and provide unparalleled strength using patent-pending WaveLock™ technology with optional 1, 2, or 3 points of attachment. Offering ease of installation, the Silver Bullet™ set screws include a rounded bullet tip to maximize strength and won't damage the paint or pierce the seam.

## POWER CLAMPS AVAILABLE \*M8 HEX HEAD BOLT INCLUDED

STANDARD MINI KLOC KLOC MINI WIDE