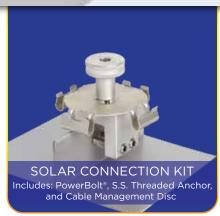

- Will Not Penetrate the Roof Seam •
- Ball Point Head Eliminates Any Marring of Paint or Damage to the Roof Panel Seam
  - Patented Design •

The Solar Connection Kit is an innovative, UL 1703 & UL 2703 Listed, solar panel mounting system that can attach to virtually any solar panel frame using GroundBonding™ Technology to create a conductive bond from panel to panel without extra tools or parts. Each solar kit utilizes the cable management disc that allows for cables to be top loaded and secured, making cable management clean and simple. PushLock™ Technology secures the cable management disc to the standing seam base clamp without extra nuts or bolts. The Solar Connection Kit is compatible with the state-of-the-art Standing Seam Power Clamp that can attach to virtually any standing seam profile and provide unparalleled strength using patent-pending WaveLock™ technology with optional 1, 2, or 3 points of attachment. Offering ease of installation, the Silver Bullet™ set screws include a rounded bullet tip to maximize strength and won't damage the paint or pierce the seam.