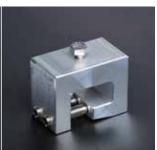

## STANDING SEAM POWER CLAMP

- Incredible Strength
- Price Competitive
- Compatible with Universal L-Foot & Solar Connections Kit
- 6061-T6 Aluminum
- Available with 1, 2, or 3 Silver Bullet Set Screw Configuration

- Will Not Penetrate the Roof Seam •
- Ball Point Head Eliminates Any Marring of Paint or Damage to the Roof Panel Seam
  - Patented Design •

The Solar Connection Kit is an innovative, UL 1703 & UL 2703 Listed, solar panel mounting system that can attach to virtually any solar panel frame using GroundBonding™ Technology to create a conductive bond from panel to panel without extra tools or parts. Each solar kit utilizes the cable management disc that allows for cables to be top loaded and secured, making cable management clean and simple. PushLock™ Technology secures the cable management disc to the standing seam base clamp without extra nuts or bolts. The Solar Connection Kit is compatible with the state-of-the-art Standing Seam Power Clamp that can attach to virtually any standing seam profile and provide unparalleled strength using patent-pending WaveLock™ technology with optional 1, 2, or 3 points of attachment. Offering ease of installation, the Silver Bullet™ set screws include a rounded bullet tip to maximize strength and won't damage the paint or pierce the seam.

## POWER CLAMPS AVAILABLE \*M8 HEX HEAD BOLT INCLUDED

STANDARD MINI KLOC KLOC MINI WIDE