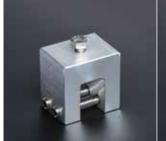

## STANDING SEAM POWER CLAMP

- Incredible Strength
- Price Competitive
- Compatible with Universal L-Foot & Solar Connections Kit
- 6061-T6 Aluminum
- Available with 1, 2, or 3 Silver Bullet Set Screw Configuration

- Will Not Penetrate the Roof Seam •
- Ball Point Head Eliminates Any Marring of Paint or Damage to the Roof Panel Seam
  - Patented Design •

The Solar Connection Kit is an innovative, UL 1703 & UL 2703 Listed, solar panel mounting system that can attach to virtually any solar panel frame using GroundBonding™ Technology to create a conductive bond from panel to panel without extra tools or parts. Each solar kit utilizes the cable management disc that allows for cables to be top loaded and secured, making cable management clean and simple. PushLock™ Technology secures the cable management disc to the standing seam base clamp without extra nuts or bolts. The Solar Connection Kit is compatible with the state-of-the-art Standing Seam Power Clamp that can attach to virtually any standing seam profile and provide unparalleled strength using patent-pending WaveLock™ technology with optional 1, 2, or 3 points of attachment. Offering ease of installation, the Silver Bullet™ set screws include a rounded bullet tip to maximize strength and won't damage the paint or pierce the seam.

## POWER CLAMPS AVAILABLE \*M8 HEX HEAD BOLT INCLUDED

STANDARD MINI KLOC KLOC MINI WIDE