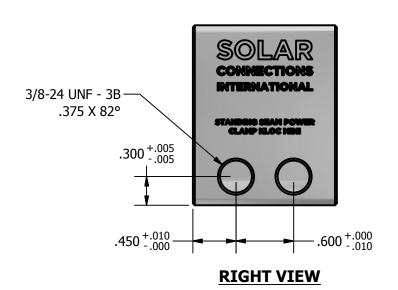

## **POWER CLAMP - KLOC MINI - 2SS**

| DRAWN BY: | rhoeffleur    |
|-----------|---------------|
| DATE:     | 10/29/2016    |
| SCALE:    | N.T.S.        |
| MATERIAL: | Aluminum 6061 |

THE INFORMATION HEREIN IS CONFIDENTIAL AND PROPRIETARY AND IS NOT TO BE DISCLOSED OR DELIVERED TO THIRD PARTIES WITHOUT THE PRIOR WRITTEN CONSENT OF SNO GEM, INC.