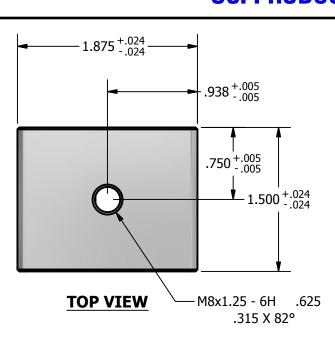

## NOTES:

- FOR CLARITY THIS DRAWING IS NOT TO SCALE.
- 2.
- CONTACT THE MANUFACTURER FOR RECOMMENDED LAYOUTS, SPACING AND ADDITIONAL DETAILS.
  INSTALLATION MUST BE COMPLETED WITH THE MANUFACTURERS WRITTEN SPECIFICATIONS AND INSTALLATION INSTRUCTIONS. 3.