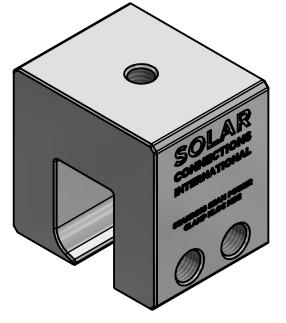

## **POWER CLAMP - KLOC MINI - 2SS**

| DRAWN BY: | rhoeffleur    |
|-----------|---------------|
| DATE:     | 10/29/2016    |
| SCALE:    | N.T.S.        |
| MATERIAL: | Aluminum 6061 |

THE INFORMATION HEREIN IS CONFIDENTIAL AND PROPRIETARY AND IS NOT TO BE DISCLOSED OR DELIVERED TO THIRD PARTIES WITHOUT THE PRIOR WRITTEN CONSENT OF SNO GEM, INC.